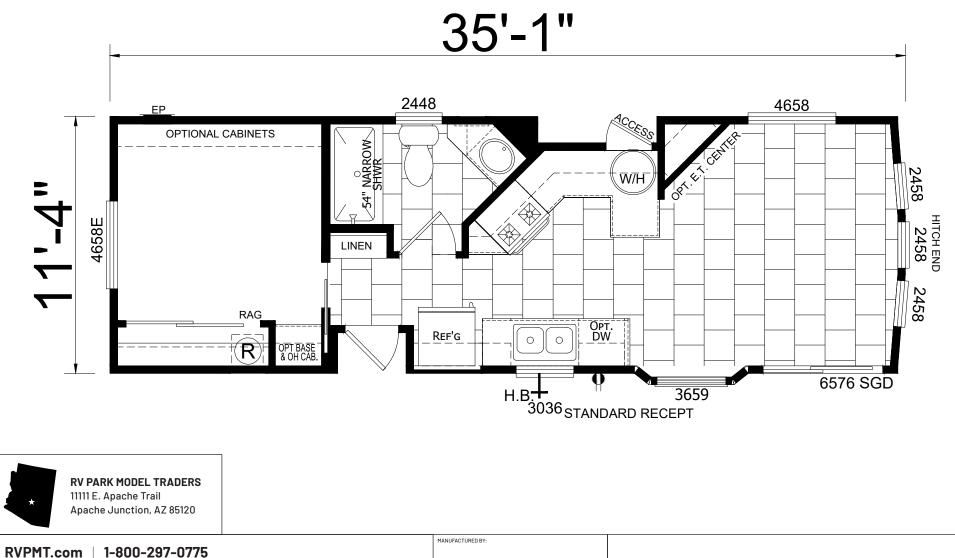

## Kenworthy

Sonoran Series **399 SQ. FT.** (Approximate) 1 Bedroom, 1 Bath

Last Updated: 9-21-20

**IMPORTANT:** Alta Cima Corp reserves the right to modify, cancel or substitute products or features of this event at any time without prior notice or obligation. Pictures and other promotional materials are representative and may depict or contain floor plans, square footages, elevations, options, upgrades, extra design features, decorations, floor coverings, specialty light fixtures, custom paint and wall coverings, window treatments, landscaping, sound and alarm systems, furnishings, appliances, and other designer/decorator features and amenities that are not included as part of the home and/or may not be available at all locations. Home, pricing and community information is subject to change, and homes to prior sale, at any time without notice or obligation. ©2020 Alta Cima Corp. All rights reserved.