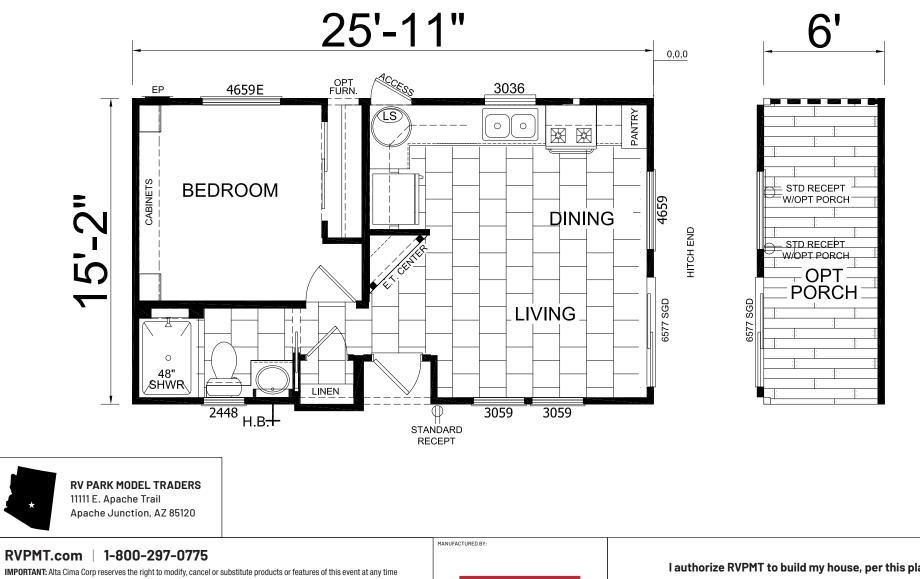

## Desert Vista Series

**399 SQ. FT.** (Approximate) 1 Bedroom, 1 Bath

Last Updated: 9-21-20

IMPORTANT: Alta Cima Corp reserves the right to modify, cancel or substitute products or features of this event at any time without prior notice or obligation. Pictures and other promotional materials are representative and may depict or contain floor plans, square footages, elevations, options, upgrades, extra design features, decorations, floor coverings, specialty light fixtures, custom paint and wall coverings, window treatments, landscaping, sound and alarm systems, furnishings, appliances, and other designer/decorator features and amenities that are not included as part of the home and/or may not be available at all locations. Home, pricing and community information is subject to change, and homes to prior sale, at any time without notice or obligation. ©2020 Alta Cima Corp. All rights reserved.